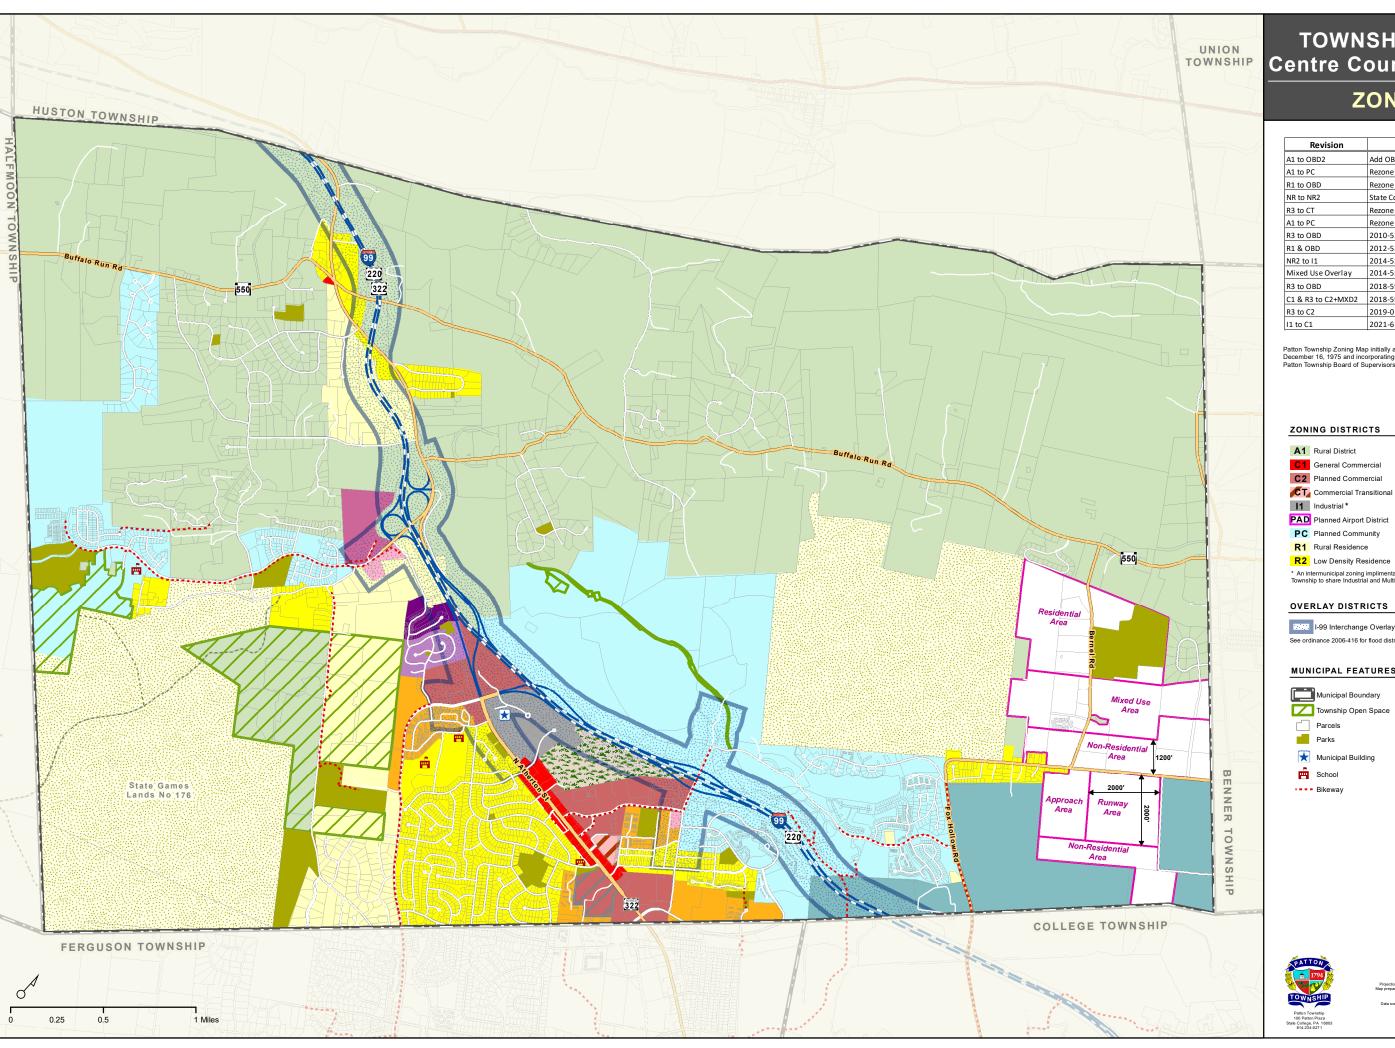

# **TOWNSHIP OF PATTON** TOWNSHIP Centre County, Pennsylvania

## **ZONING MAP**

| Revision           | Ordinance                               | Date       |
|--------------------|-----------------------------------------|------------|
| A1 to OBD2         | Add OBD2 - remove IMBT - 2004-443       | 10/13/2004 |
| A1 to PC           | Rezone Nihart 2005-460                  | 8/17/2005  |
| R1 to OBD          | Rezone Tudor et. al. 2006-467           | 2/8/2006   |
| NR to NR2          | State College Borough Landfill 2006-472 | 7/19/2006  |
| R3 to CT           | Rezone former Mellotts 2007-483         | 7/20/2007  |
| A1 to PC           | Rezone Shaw-Murray-Farahani 2008-499    | 8/20/2008  |
| R3 to OBD          | 2010-525                                | 10/27/2010 |
| R1 & OBD           | 2012-539                                | 1/3/2012   |
| NR2 to I1          | 2014-553                                | 3/26/2014  |
| Mixed Use Overlay  | 2014-555                                | 4/9/2014   |
| R3 to OBD          | 2018-592                                | 5/23/2018  |
| C1 & R3 to C2+MXD2 | 2018-591                                | 7/18/2018  |
| R3 to C2           | 2019-011                                | 6/12/2019  |
| I1 to C1           | 2021-616                                | 4/28/2021  |

Patton Township Zoning Map initially adopted by the Patton Township Board of Supervisors
December 16, 1975 and incorporating all revisions through \_\_\_\_\_\_ reenacted by
Patton Township Board of Supervisors Ordinance Number \_\_\_\_\_\_, \_\_\_\_\_.

#### ZONING DISTRICTS

A1 Rural District

C1 General Commercial

C2 Planned Commercial

RMHP Mobile Home Park UPD University Planned District

PAD Planned Airport District

PC Planned Community

R1 Rural Residence

R2 Low Density Residence

\* An intermunicipal zoning implimentation agreement exists between Patton Township & College Township to share Industrial and Multi-family Residential zoning as per ordinance # 2005-459.

### OVERLAY DISTRICTS

I-99 Interchange Overlay

Mixed Use Overlay

NR1 Natural Resources

OBD Office Buffer District

OBD2 Office Buffer District 2

R3 Medium Density Residence RM Manufactured Home Residence

NR2 Natural Resources & Recycling

See ordinance 2006-416 for flood district regulations.

Mixed Use Overlay 2

#### MUNICIPAL FEATURES / ROAD NETWORK

Township Open Space

Parcels

Municipal Building

School

State Route ---- Municipal Road

---- State Forest Road

· • • Bikeway